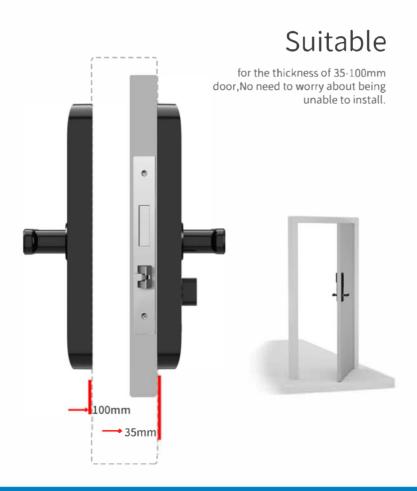

Adjustable Door

38-80mm

Micro USB/Mechanical Key

Wooden Door/Metal Door

IP65

DC6V 4\*AA Alkaline Batteries