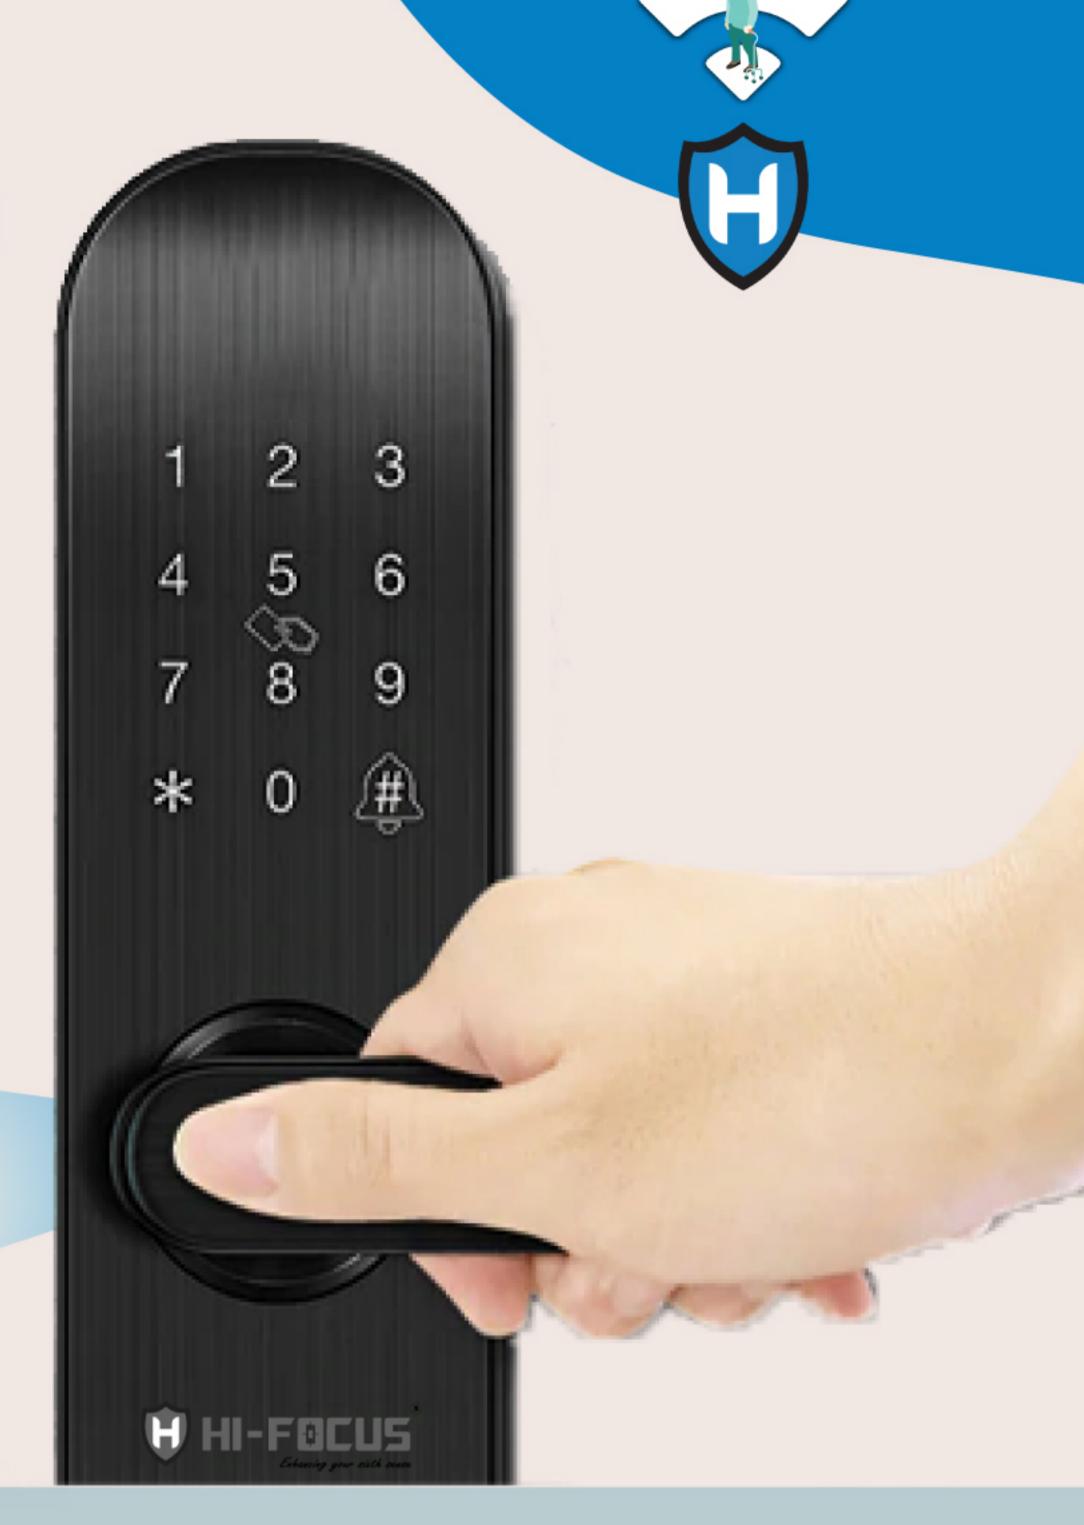

# 360° FINGERPRINT RECOGNITION & UNLOCK IN 0.3 SECOND

360° Fingerprint recognition for trouble-free unlock in an instant! Up to 100 fingerprints are supported.