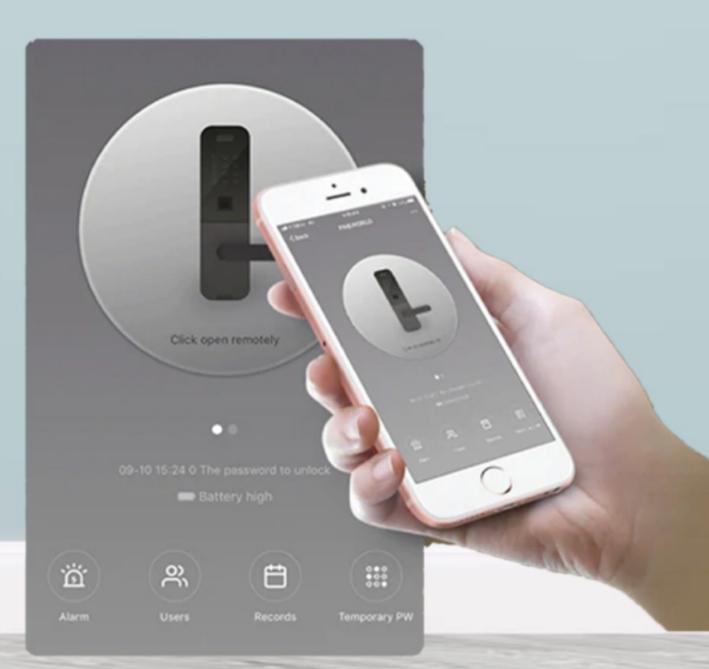

# APP INTELLIGENT CONTROL ONE-BUTTON UNLOCK & RECORDS

No gateway needed, the lock can be connected directly to Wifi. Open the lock from anywhere and anytime, and know when and how it is opened.