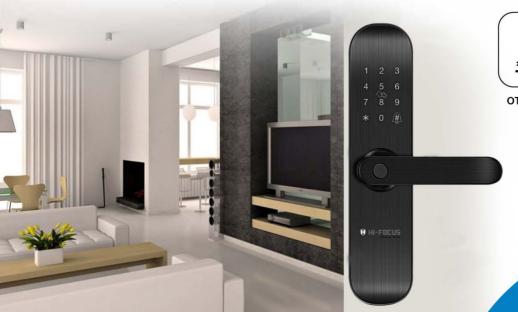

### HS-SL200

#### **Product Features**

- > Quick and easy to install
- > Made of aluminium alloy
- > Mob Application- Hifocus App
- > Fingerprint/ Password/ RFID card unlock
- Door bell function
- > Touch screen keypad
- > Waterproof seals for electronic components protection
- > Low battery Alarming
- > Outer-emergent power supply opening function
- > LED backlit keypad for use in low light