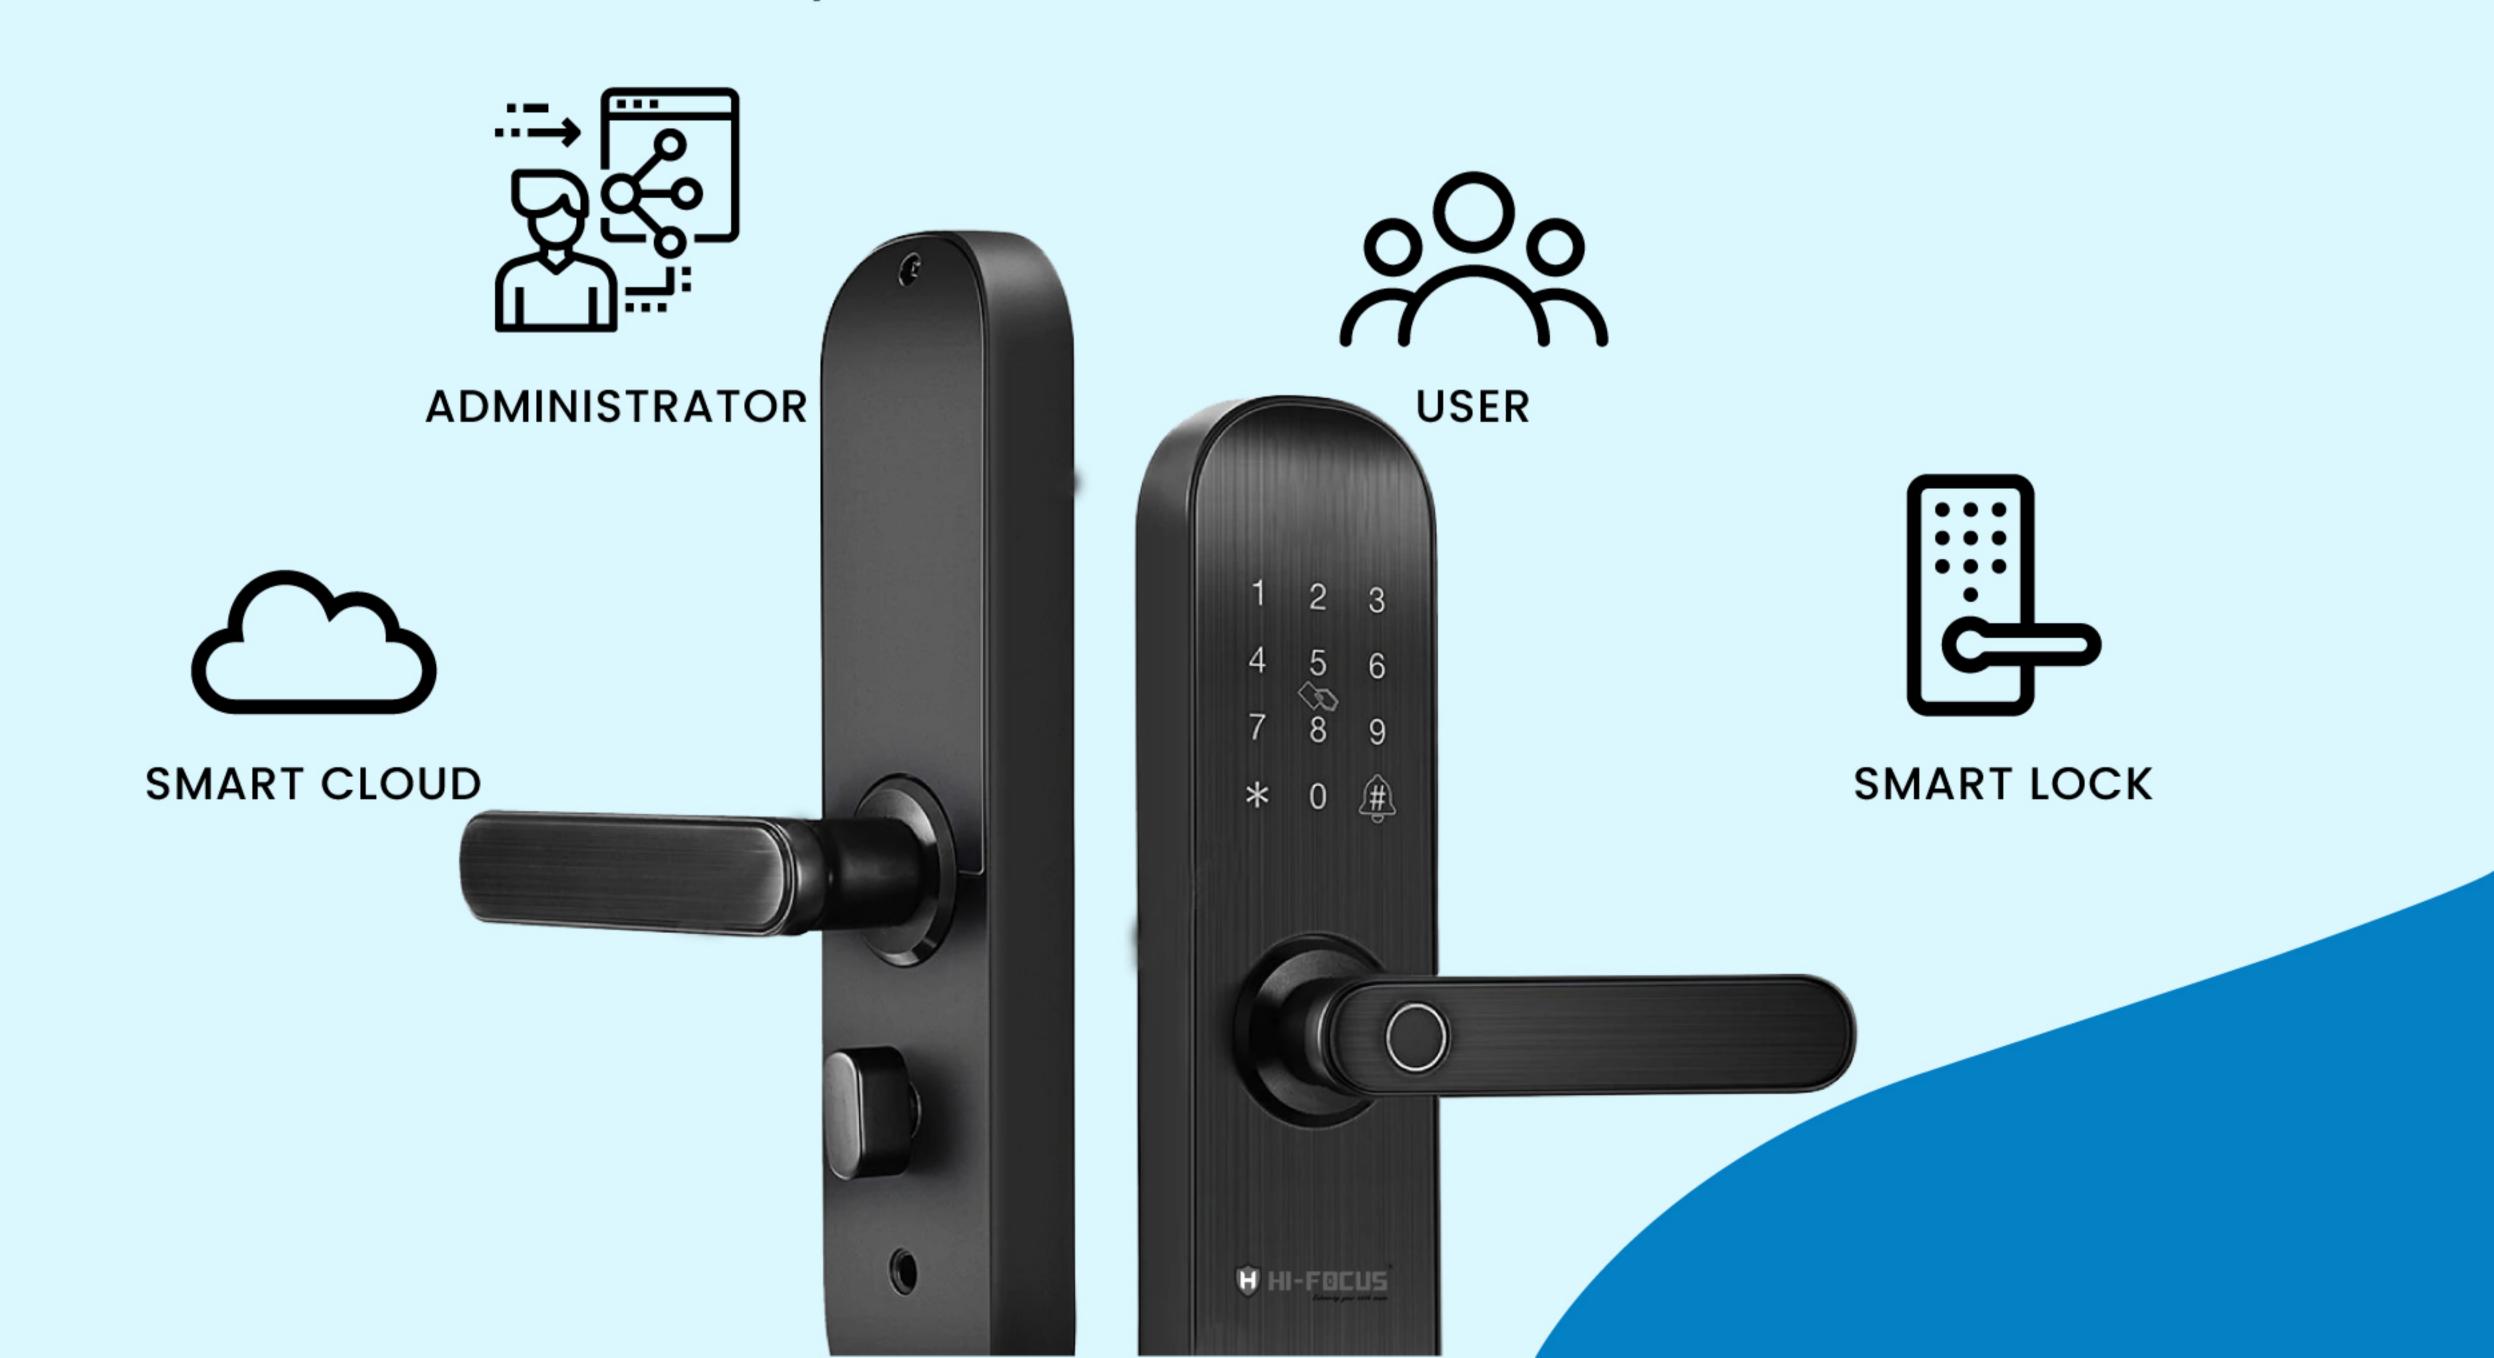

## SMART CENTRALIZED CONTROL SYSTEM

Remote centralized control through routers and computers to distribute temporary passwords, facilitating management for hotels, apartments, rentals....