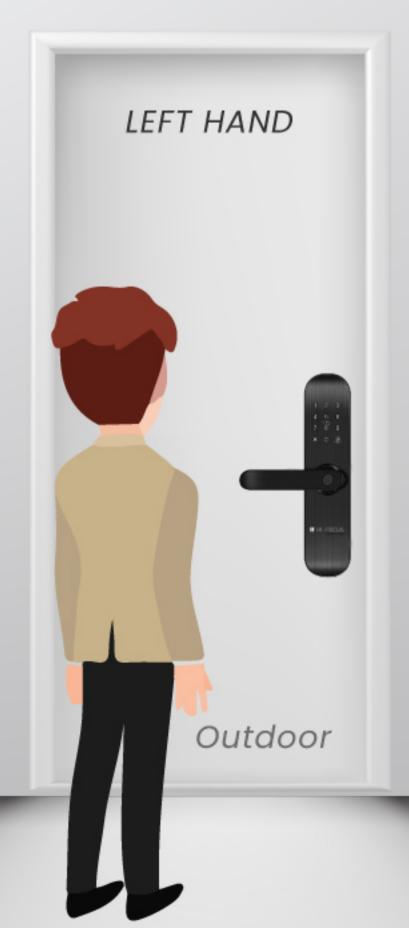

# **Product Direction Choices**

Please check the opening direction of your door to choose the right product