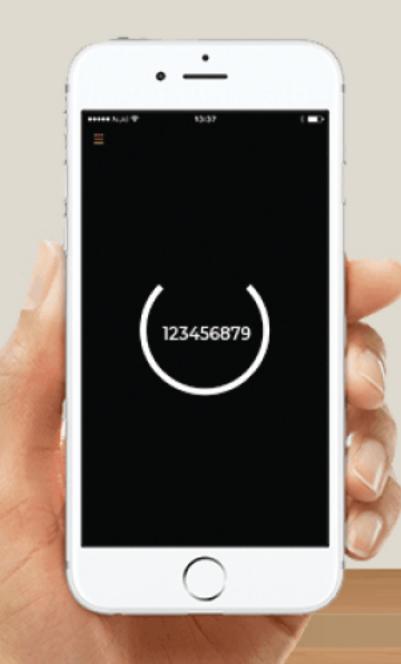

# PIN SCRAMBLE - OTHERS **WON'T KNOW THE RIGHT CODE!**

Prevent prying and stalking, make your life much safer.

Scramble Pin Code