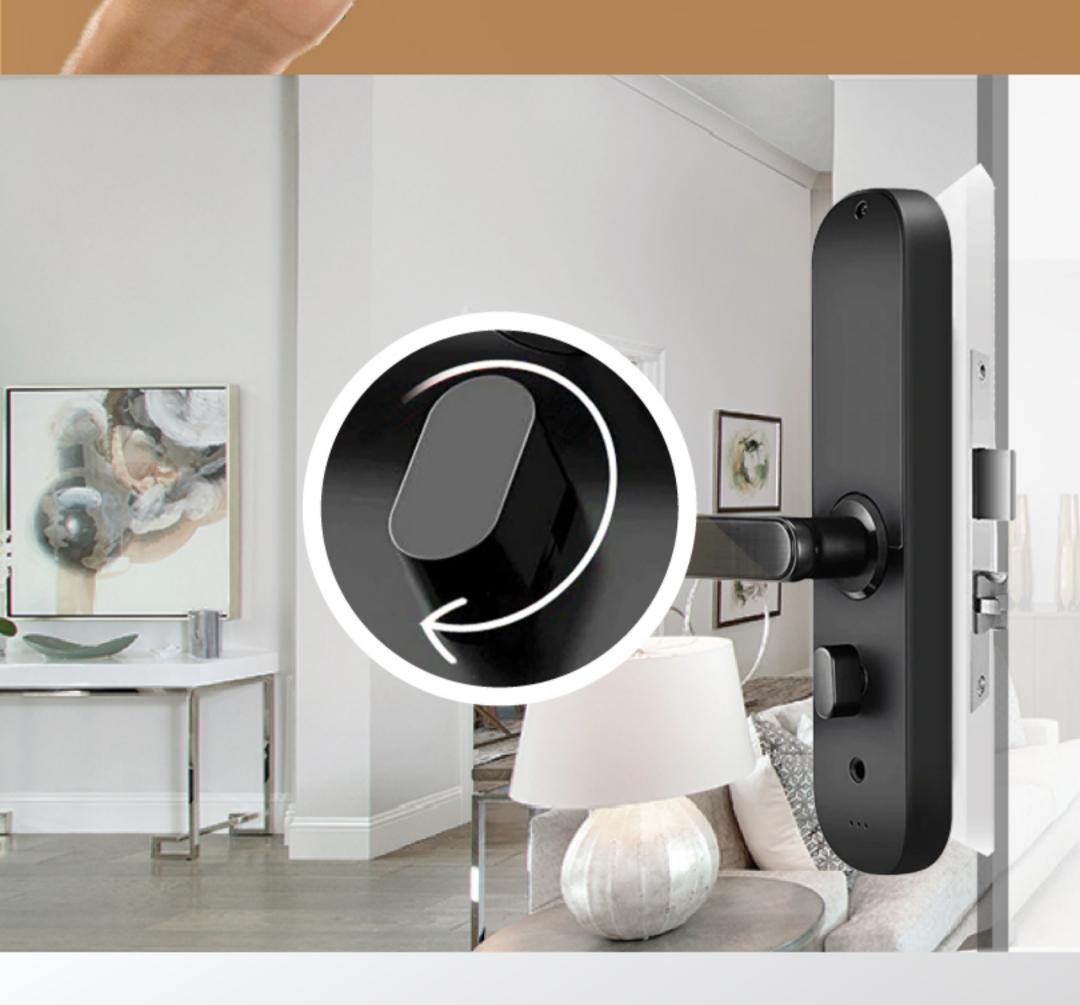

# REVERSE LOCKING SYSTEM FOR YOUR PRIVATE SPACE

Great for the bedroom, study, rent room, etc. One-button lock to prevent the door from being opened from outside.