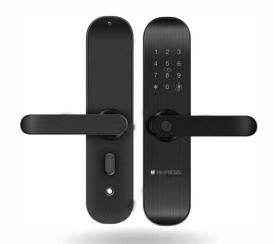

### HS-SL200

#### **Product Features**

- > Quick and easy to install
- > Made of aluminium alloy
- > Mob Application- Hifocus App
- > Fingerprint/ Password/ RFID card unlock
- Door bell function
- > Touch screen keypad
- > Waterproof seals for electronic components protection
- > Low battery Alarming
- > Outer-emergent power supply opening function
- > LED backlit keypad for use in low light